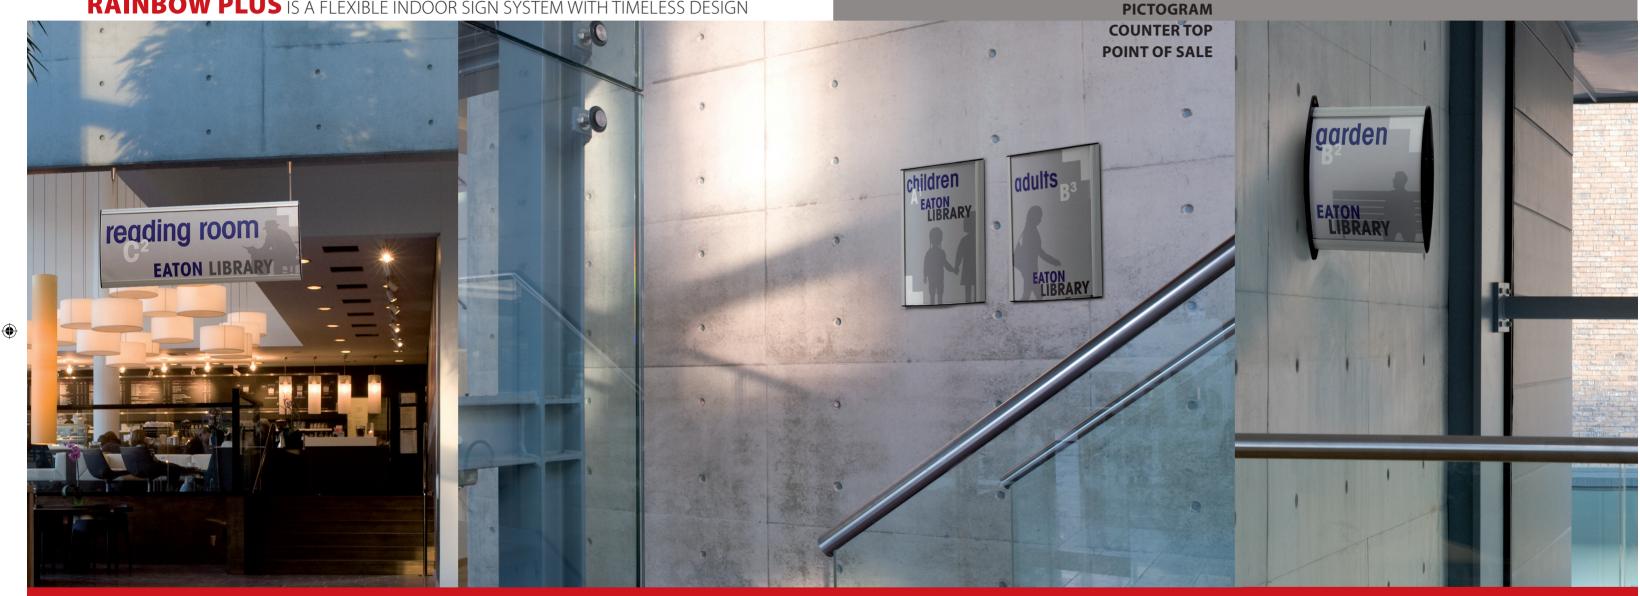

**INDOOR ROUTING DOORPLATE WALL SIGN DIRECTORY EVACUATION PLAN** 

RAINBOW PLUS IS A FLEXIBLE INDOOR SIGN SYSTEM WITH TIMELESS DESIGN

#### **VERSATILE**

The Rainbow Plus range offers wall mounted, suspended and projected solutions. Inserts can be in paper, acrylic or metal.