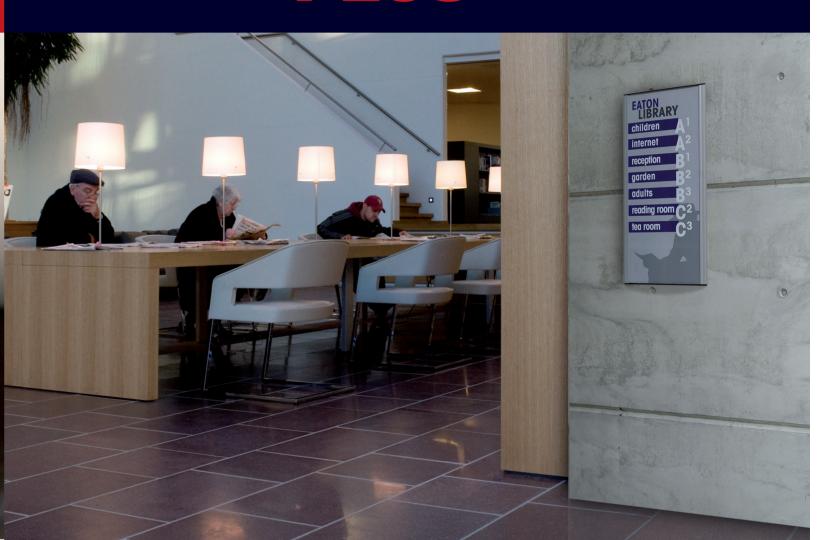

**INDOOR ROUTING DOORPLATE WALL SIGN DIRECTORY EVACUATION PLAN** 

RAINBOW PLUS IS A FLEXIBLE INDOOR SIGN SYSTEM WITH TIMELESS DESIGN

#### **VERSATILE**

The Rainbow Plus range offers wall mounted, suspended and projected solutions. Inserts can be in paper, acrylic or metal.