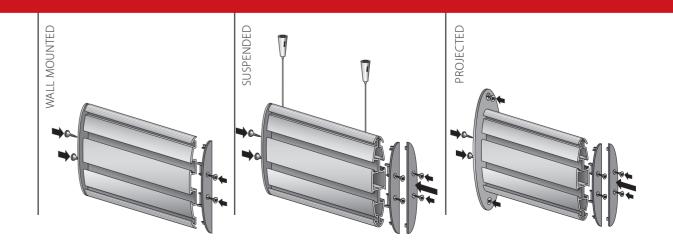

#### **VERSATILE**

The Rainbow Plus range offers wall mounted, suspended and projected solutions. Inserts can be in paper, acrylic or metal.