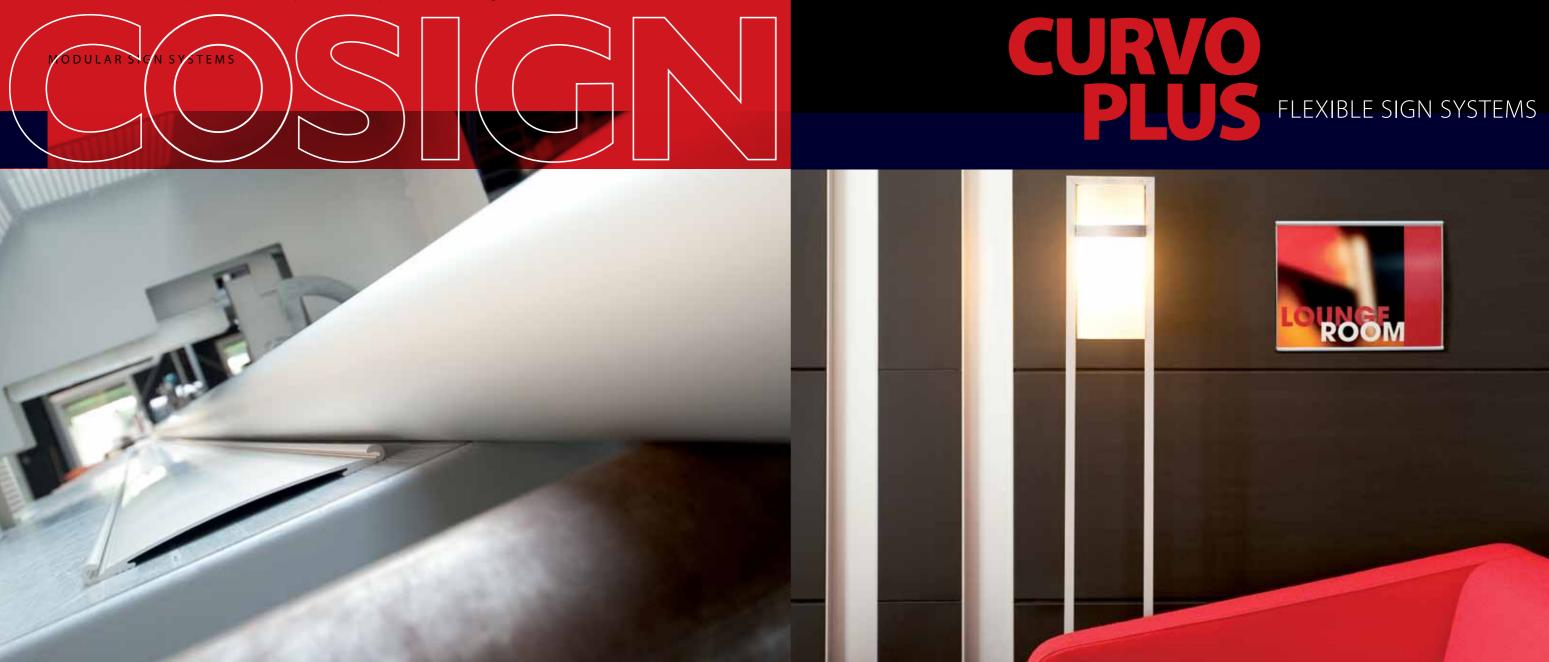

# **CURVO PLUS** IS A FLEXIBLE INDOOR SIGN SYSTEM WITH SOPHISTICATED DESIGN SURPRISINGLY EASY TO INSTALL AND UPDATE

PROFILE

## **EYE-CATCHING DESIGN**

Curvo Plus is a complete signage solution with, as its name reveals, stylish rounded edges in high quality aluminium. Inox-finished pins, which hold the insert in place, complete the elegant look of the Curvo Plus range. No need to purchase different pins per profile size - they fit the entire Curvo Plus range.

### **MULTIFUNCTIONAL**

The Curvo Plus applications - wall mounted, suspended, projected and table stand - are offered in different sizes. Inserts can be in paper, acrylic or metal. It is also possible to apply text and graphics directly onto the full profile surface, using vinyl, engraving or silk screen printing.