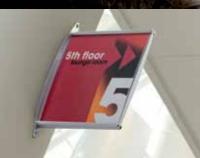

### **MULTIFUNCTIONAL**

The Curvo Plus applications - wall mounted, suspended, projected and table stand - are offered in different sizes. Inserts can be in paper, acrylic or metal. It is also possible to apply text and graphics directly onto the full profile surface, using vinyl, engraving or silk screen printing.

### **UP-TO-DATE SIGNS IN NO TIME**

Text and graphics, displayed behind a clear acrylic cover, are replaced in seconds.