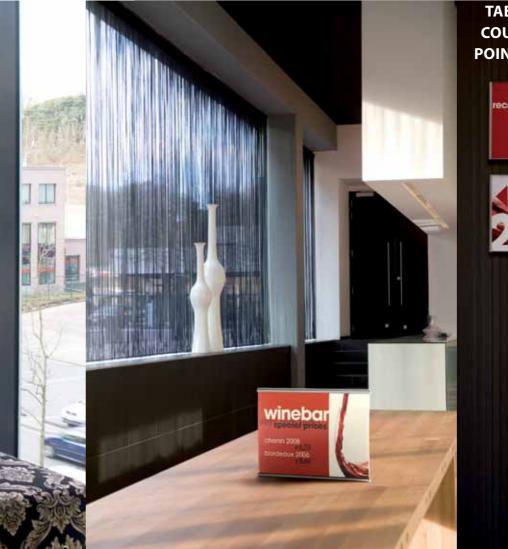

### **MULTIFUNCTIONAL**

The Curvo Plus applications - wall mounted, suspended, projected and table stand - are offered in different sizes. Inserts can be in paper, acrylic or metal. It is also possible to apply text and graphics directly onto the full profile surface, using vinyl, engraving or silk screen printing.

### **UP-TO-DATE SIGNS IN NO TIME**

Text and graphics, displayed behind a clear acrylic cover, are replaced in seconds.