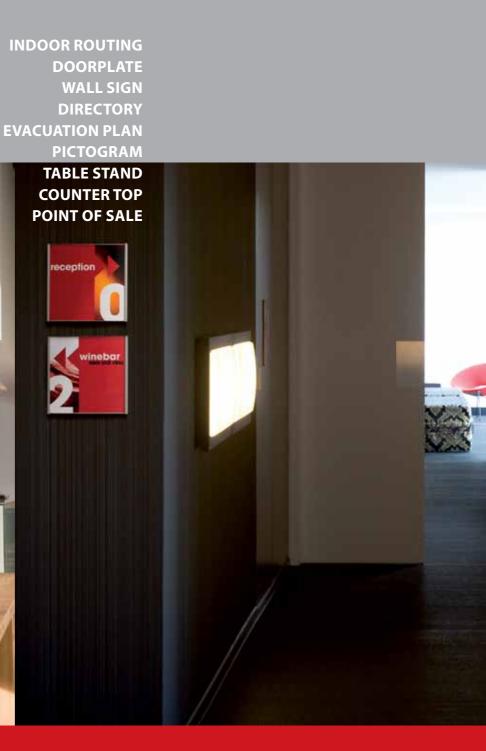

# **CURVO PLUS** IS A FLEXIBLE INDOOR SIGN SYSTEM WITH SOPHISTICATED DESIGN SURPRISINGLY EASY TO INSTALL AND UPDATE

PROFILE

## **EYE-CATCHING DESIGN**

Curvo Plus is a complete signage solution with, as its name reveals, stylish rounded edges in high quality aluminium. Inox-finished pins, which hold the insert in place, complete the elegant look of the Curvo Plus range. No need to purchase different pins per profile size - they fit the entire Curvo Plus range.

### **MULTIFUNCTIONAL**

The Curvo Plus applications - wall mounted, suspended, projected and table stand - are offered in different sizes. Inserts can be in paper, acrylic or metal. It is also possible to apply text and graphics directly onto the full profile surface, using vinyl, engraving or silk screen printing.