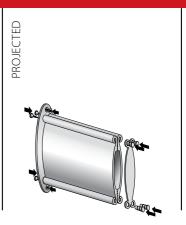

### **MULTIFUNCTIONAL**

The Curvo Plus applications - wall mounted, suspended, projected and table stand - are offered in different sizes. Inserts can be in paper, acrylic or metal. It is also possible to apply text and graphics directly onto the full profile surface, using vinyl, engraving or silk screen printing.