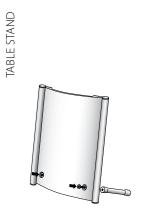

### **MULTIFUNCTIONAL**

The Curvo Plus applications - wall mounted, suspended, projected and table stand - are offered in different sizes. Inserts can be in paper, acrylic or metal. It is also possible to apply text and graphics directly onto the full profile surface, using vinyl, engraving or silk screen printing.