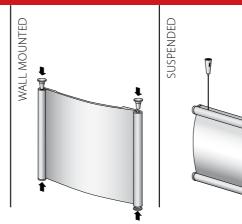

### **MULTIFUNCTIONAL**

The Curvo Plus applications - wall mounted, suspended, projected and table stand - are offered in different sizes. Inserts can be in paper, acrylic or metal. It is also possible to apply text and graphics directly onto the full profile surface, using vinyl, engraving or silk screen printing.